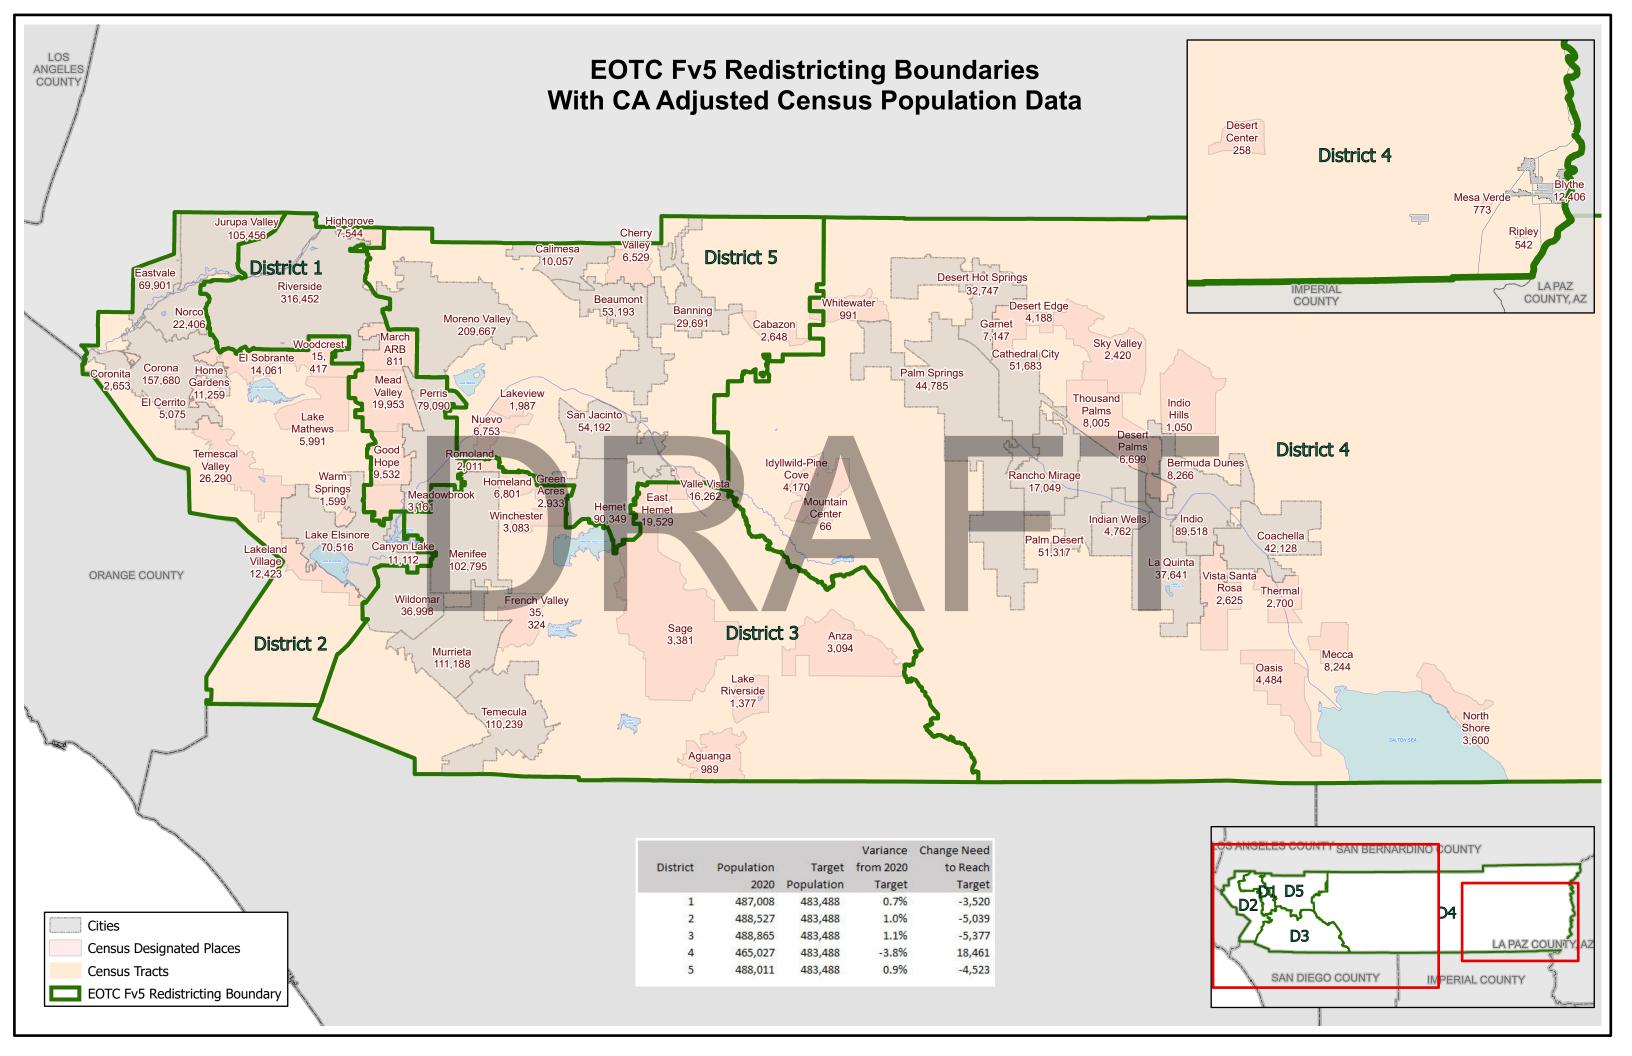

CA Adjusted 2020 Census Difference from 2021 Target Supervisorial District Population of 483,488

| District | Number | Percent |
|----------|--------|---------|
| 1        | -3,520 | -0.73%  |
| 2        | -5,039 | -1.04%  |
| 3        | -5,377 | -1.11%  |
| 4        | 18,461 | 3.82%   |
| 5        | -4,523 | -0.94%  |
|          |        |         |

Percent Spread (Largent - Smallest)
4.93%

Source: California Statewide Database Public Law (P.L.) 94-171 and US Census Bureau Website, enacted by Congress in December 1975, requires the Census Bureau to provide states the opportunity to identify the small area geography for which they need datain order to conduct legislative redistricting.