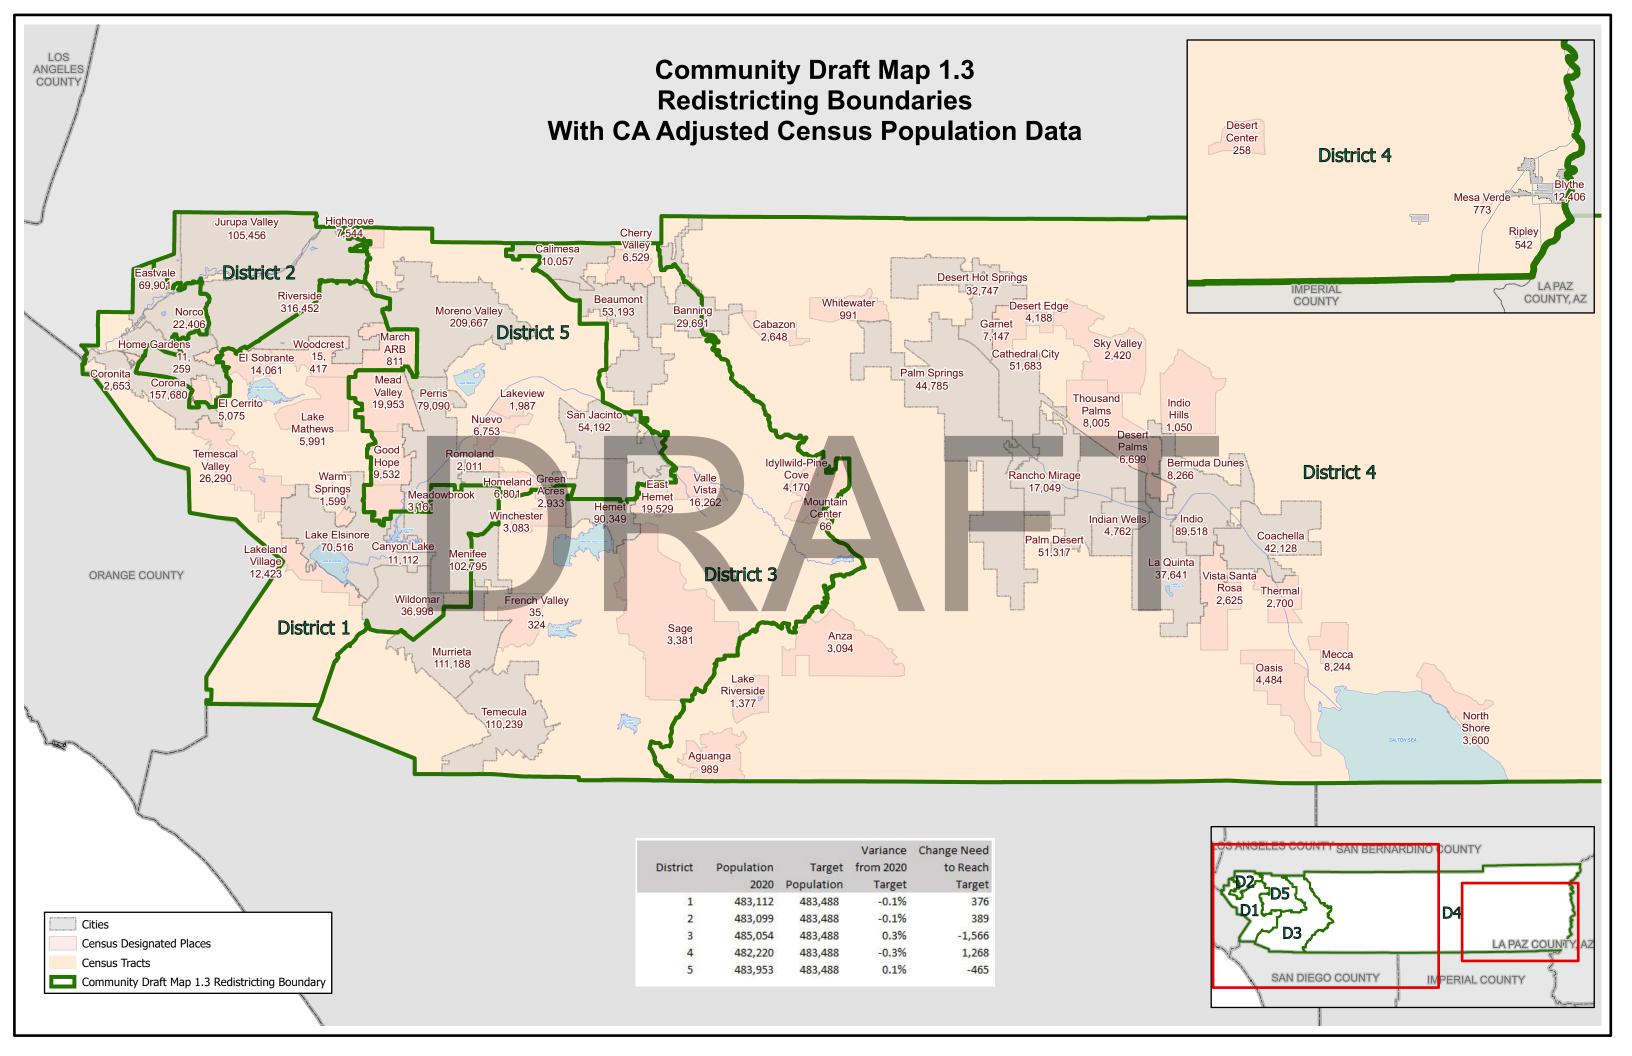

CA Adjusted 2020 Census Difference from 2021 Target Supervisorial District Population of 483,488

| District | Number | Percent |
|----------|--------|---------|
| 1        | 376    | 0.08%   |
| 2        | 389    | 0.08%   |
| 3        | -1,566 | -0.32%  |
| 4        | 1,268  | 0.26%   |
| 5        | -465   | -0.10%  |
|          |        |         |

Percent Spread (Largent - Smallest) 0.59%

Source: California Statewide Database Public Law (P.L.) 94-171 and US Census Bureau Website, enacted by Congress in December 1975, requires the Census Bureau to provide states the opportunity to identify the small area geography for which they need datain order to conduct legislative redistricting.