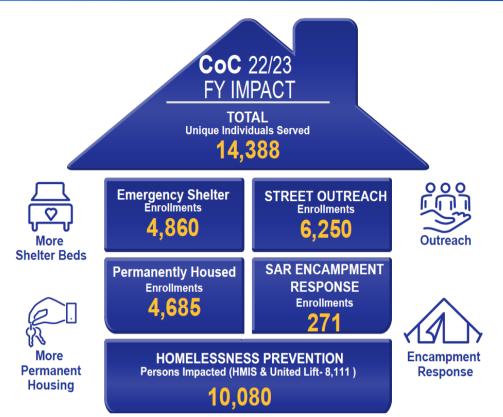

Springs<br>Rancho Mirage<br>Unincorporated<br>Total<br>Banning<br>Beaumont<br>Calimesa<br>Hemet                  | 39<br>239<br>3<br>43<br>755<br><b>District 5</b><br>Unsheltered 2023<br>40<br>33<br>8<br>8<br>207  | 0<br>29<br>0<br>24<br>406<br>Sheltered 2023<br>50<br>0<br>0<br>0<br>66       | 39<br>268<br>3<br>67<br>1161<br>Total<br>90<br>33<br>8<br>273        |  |  |  |  |
| Palm Springs<br>Rancho Mirage<br>Unincorporated<br>Total<br>Banning<br>Beaumont<br>Calimesa<br>Hemet<br>Moreno Valley | 39<br>239<br>3<br>43<br>755<br><b>District 5</b><br>Unsheltered 2023<br>40<br>33<br>8<br>207<br>77 | 0<br>29<br>0<br>24<br>406<br>Sheltered 2023<br>50<br>0<br>0<br>0<br>66<br>24 | 39<br>268<br>3<br>67<br>1161<br>Total<br>90<br>33<br>8<br>273<br>101 |  |  |  |  |



#### IMPACT REPORT FY 2022/2023



#### HOMELESS FUNDING & PROGRAMS FOR RIVERSIDE COUNTY

| HUD CoC<br>\$14.2M 20 Projects<br>CESH<br>\$1.4M 4 Projects<br>ESG & ESG CV<br>\$1.7M 4 Projects | <b>CONTINUUM OF CARE</b><br>Total \$62M             | HHAP<br>\$9.7M 30 Projects<br>HHIP<br>\$35M 31 Projects                                               |
|--------------------------------------------------------------------------------------------------|-----------------------------------------------------|-------------------------------------------------------------------------------------------------------|
| HUD-VASH<br>\$6.8M 798 Vouchers<br>MAINSTREAM<br>\$1.8M 203 Vouchers                             | HOUSING AUTHORITY<br>Total \$87.7M                  | Family Unification Program<br>\$1.5M 180 Vouchers<br>Housing Choice Vo