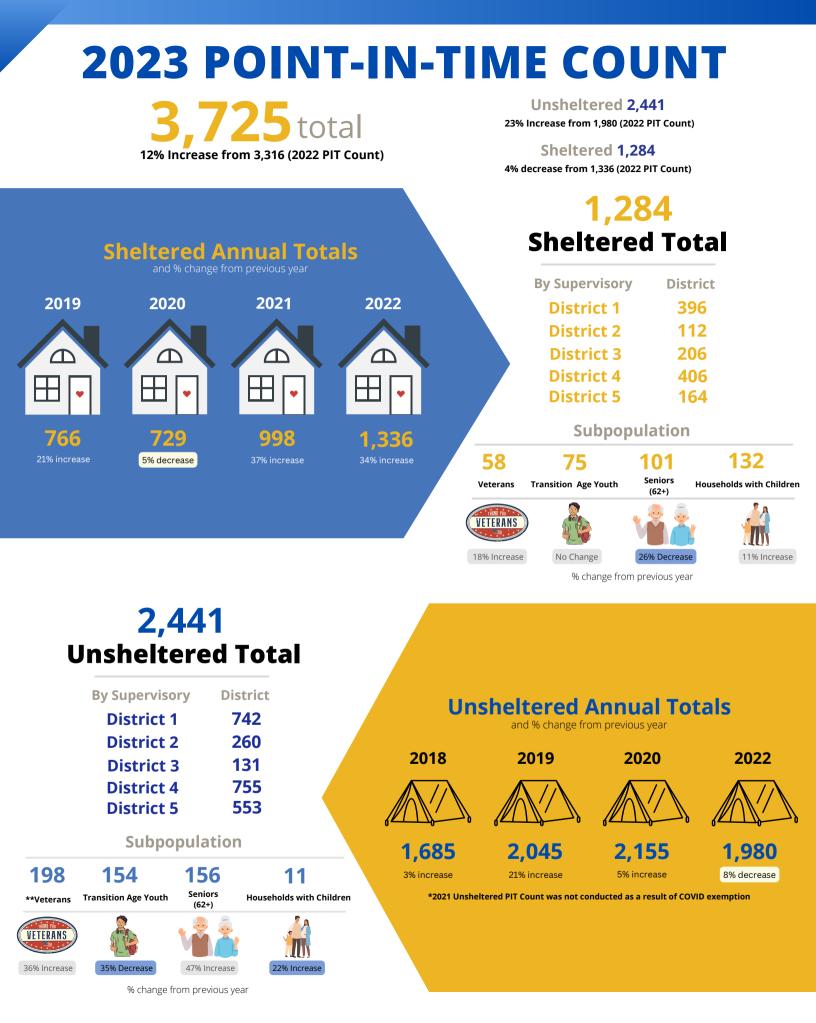

# HOMELESS POINT-IN-TIME COUNT Summary

The federally mandated count of people experiencing sheltered and unsheltered homelessness on a single night was conducted January 25, 2023. The data collected is used to demonstrate the need for services, resource planning, and to inform the community about homelessness.